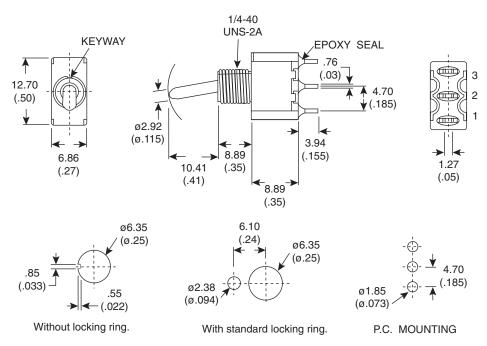

# Dimensions: mm (In.)

PANEL MOUNTING

| POS.1       | POS.2 | POS.3       |
|-------------|-------|-------------|
| <b>A</b>    |       | <b>.</b>    |
| ON          | OFF   | ON          |
| 2-3         |       | 2-1         |
| 2 Comm. 3 C | OPEN  | 2 Comm. 3 0 |